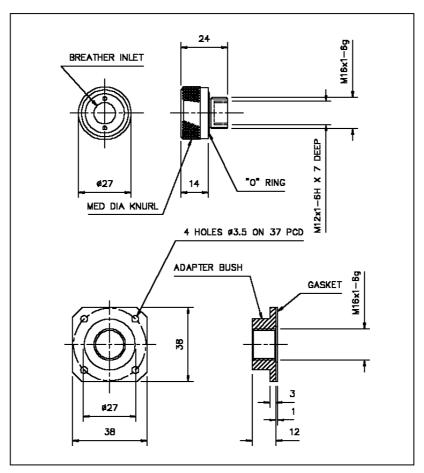

# DRAIN PLUG AND PANEL BUSH ADAPTOR

## DESCRIPTION

A Drain Plug and flanged bush adaptor provided for fixing to panels and equipment to enable the drain plug to be mounted and de-mounted from outside of the equipment.

### **APPLICATIONS**

Ideally suited for mounting Drain Plugs, which require removal without opening the equipment. Their use affords the minimum protrusion within the equipment and allows unimpeded flow of fluid due its under flush mounting.

# SPECIFICATION BL/D6636/01 CONTINUED

**ENVIRONMENTAL PROTECTION** Resistant to Alcohols, Ethers, weak acids

and bases.

**ADAPTOR THREAD SIZE** M16 x 1 - 6g

TIGHTENING TORQUE (Of Drain Plug) 2Nm

**PACKAGING** Sealed polythene bag.